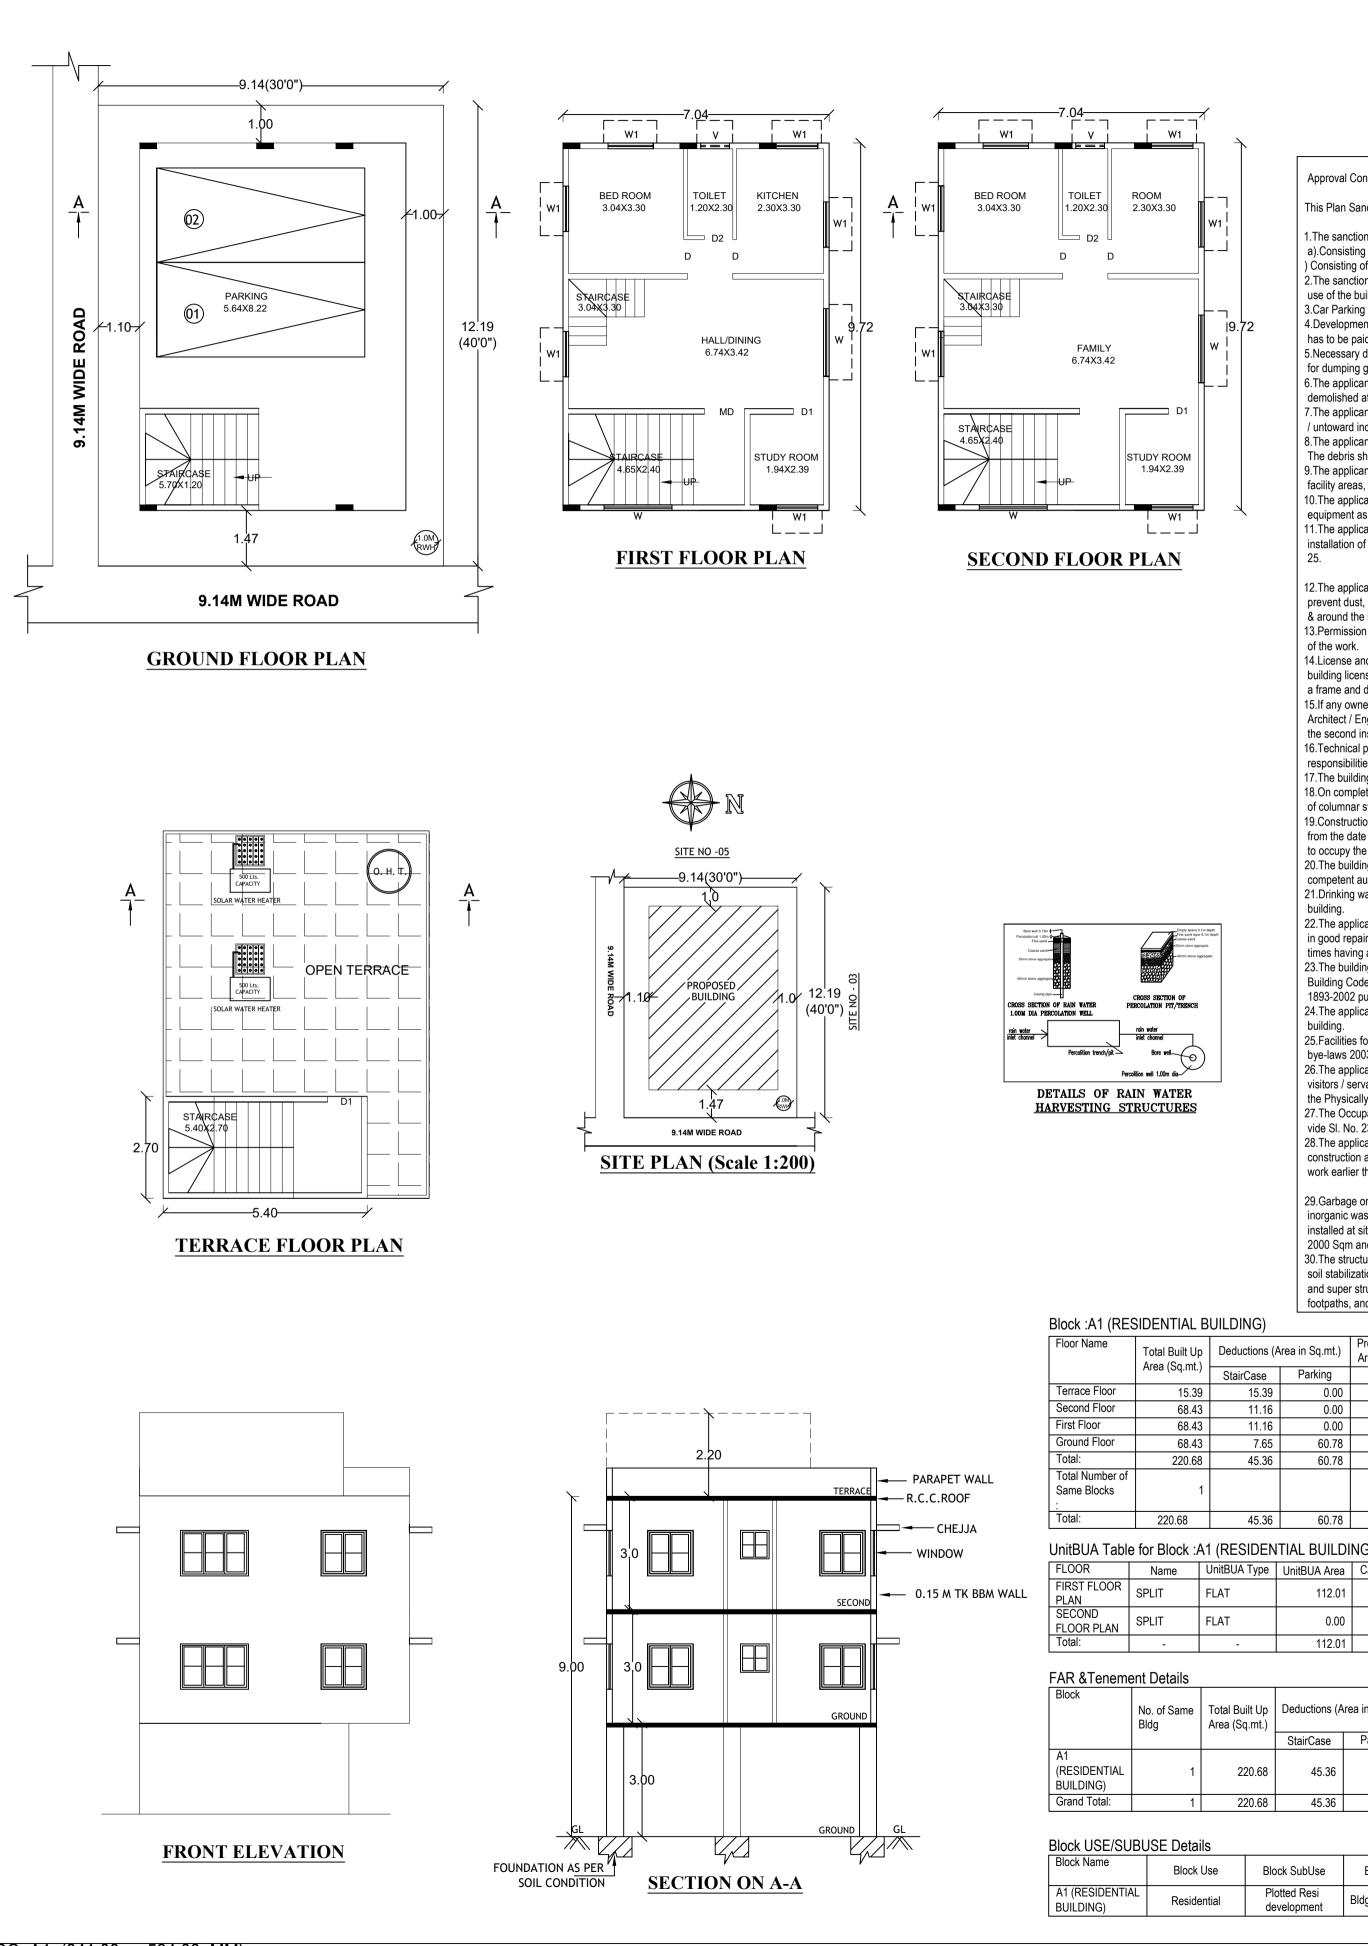

ISO\_A1\_(841.00\_x\_594.00\_MM)

This Plan Sanction is issued subject to the following conditions :

Approval Condition :

The sanction is accorded for. a).Consisting of 'Block - A1 (RESIDENTIAL BUILDING) Wing - A1-1 (RESIDENTIAL BUILDING ) Consisting of GF+2UF'.

2. The sanction is accorded for Plotted Resi development A1 (RESIDENTIAL BUILDING) only. The use of the building shall not deviate to any other use. 3.Car Parking reserved in the plan should not be converted for any other purpose.

114.54

| Total Built Up<br>Area (Sq.mt.) | Deductions (A | rea in Sq.mt.) | Proposed FAR<br>Area (Sq.mt.) | Total FAR Area<br>(Sq.mt.) | Tnmt (No.) |  |
|---------------------------------|---------------|----------------|-------------------------------|----------------------------|------------|--|
| Alea (Sq.IIII.)                 | StairCase     | Parking        | Resi.                         | (39.111.)                  |            |  |
| 15.39                           | 15.39         | 0.00           | 0.00                          | 0.00                       | 00         |  |
| 68.43                           | 11.16         | 0.00           | 57.27                         | 57.27                      | 00         |  |
| 68.43                           | 11.16         | 0.00           | 57.27                         | 57.27                      | 01         |  |
| 68.43                           | 7.65          | 60.78          | 0.00                          | 0.00                       | 00         |  |
| 220.68                          | 45.36         | 60.78          | 114.54                        | 114.54                     | 01         |  |
| 1                               |               |                |                               |                            |            |  |

114.54

Dropogod EAD

| for Block :A1 | (RESIDENTIAL | BUILDING) |
|---------------|--------------|-----------|

| Name  | UnitBUA Type | UnitBUA Area | Carpet Area | No. of Rooms | No. of Tenement |
|-------|--------------|--------------|-------------|--------------|-----------------|
| SPLIT | FLAT         | 112.01       | 112.01      | 5            | 1               |
| SPLIT | FLAT         | 0.00         | 0.00        | 5            | 0               |
| -     | _            | 112 01       | 112 01      | 10           | 1               |

| No. of Same<br>Bldg | Total Built Up<br>Area (Sq.mt.) | Deductions (A | rea in Sq.mt.) | Area<br>(Sq.mt.) | Total FAR |      |
|---------------------|---------------------------------|---------------|----------------|------------------|-----------|------|
|                     |                                 | StairCase     | Parking        | Resi.            |           |      |
| 1                   | 220.68                          | 45.36         | 60.78          | 114.54           | 114.54    | 01   |
| 1                   | 220.68                          | 45.36         | 60.78          | 114.54           | 114.54    | 1.00 |

|     | Block Use   | Block SubUse                | Block Structure        | Block Land Use<br>Category |
|-----|-------------|-----------------------------|------------------------|----------------------------|
| IAL | Residential | Plotted Resi<br>development | Bldg upto 11.5 mt. Ht. | R                          |

| SCHEDULE OF                  | JOINERY: |        |        |     |
|------------------------------|----------|--------|--------|-----|
| BLOCK NAME                   | NAME     | LENGTH | HEIGHT | NOS |
| A1 (RESIDENTIAL<br>BUILDING) | D2       | 0.75   | 2.10   | 02  |
| A1 (RESIDENTIAL<br>BUILDING) | D1       | 0.90   | 2.10   | 07  |

# SCHEDULE OF JOINERY:

| BLOCK NAME                   | NAME | LENGTH | HEIGHT | NOS |
|------------------------------|------|--------|--------|-----|
| A1 (RESIDENTIAL<br>BUILDING) | W1   | 1.20   | 1.20   | 02  |
| A1 (RESIDENTIAL<br>BUILDING) | V    | 1.20   | 2.10   | 02  |
| A1 (RESIDENTIAL<br>BUILDING) | W1   | 1.80   | 2.10   | 11  |
| A1 (RESIDENTIAL<br>BUILDING) | W1   | 2.50   | 2.40   | 04  |

# Parking Check (Table 7b)

| Vehicle Type  | Reqd. |               | Achieved |               |  |
|---------------|-------|---------------|----------|---------------|--|
|               | No.   | Area (Sq.mt.) | No.      | Area (Sq.mt.) |  |
| Car           | 1     | 13.75         | 2        | 27.50         |  |
| Total Car     | 1     | 13.75         | 2        | 27.50         |  |
| TwoWheeler    | -     | 13.75         | 0        | 0.00          |  |
| Other Parking | -     | -             | -        | 33.28         |  |
| Total         | 27.50 |               | 60.78    |               |  |

| Required Park                   | ing(Table 7 | 7a)                         |          |            |       |            |       |       |
|---------------------------------|-------------|-----------------------------|----------|------------|-------|------------|-------|-------|
| Block                           | Туре        | SubUse                      | Area     | Area Units |       | Car        |       |       |
| Name                            | Type        | Subose                      | (Sq.mt.) | Reqd.      | Prop. | Reqd./Unit | Reqd. | Prop. |
| A1<br>(RESIDENTIAL<br>BUILDING) | Residential | Plotted Resi<br>development | 50 - 225 | 1          | -     | 1          | 1     | -     |
|                                 | Total :     |                             | -        | -          | -     | -          | 1     | 2     |